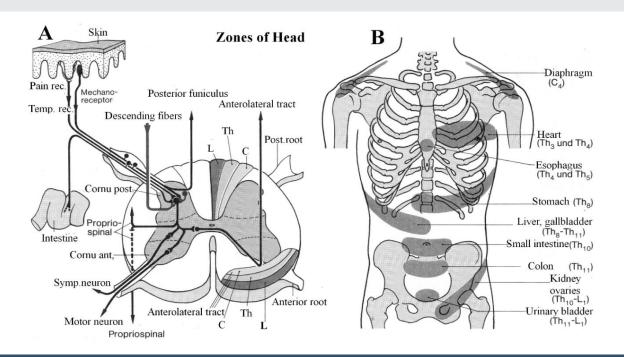

https://www.peertechz.com

Figure 64: Zones of Head and referred pain.

Copyright: © 2019 Schalow G. This is an open-access article distributed under the terms of the Creative Commons Attribution License, which permits unrestricted use, distribution, and reproduction in any medium, provided the original author and source are credited.