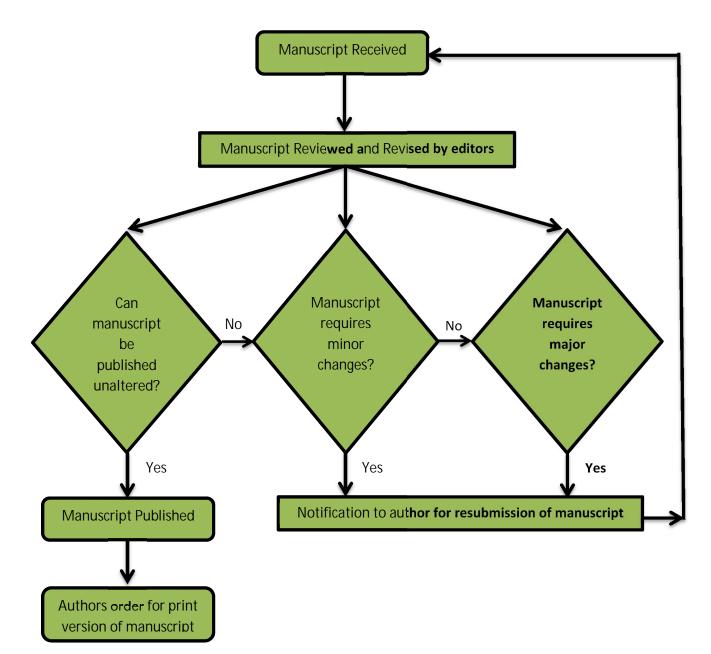

## Peertechz's editorial work flow-chart

What is Editorial work flow-chart?

Peertechz is a synonym for the publication of trustworthy, novel and quality-generating manuscripts. To continue this journey hassle-free, we incorporate editorial workflow through Peertechz Online Manuscript Tracking System (POMT). Whenever a manuscript is submitted for publication, it undergoes review and revision process by Peertechz's editorial office to check whether the manuscript can go for publication without alteration or it requires some mandatory changes for suitability to publication process. Peertechz ensures that submitted manuscripts are handled by the editors without any potential conflict of interest.

Understanding the workflow with the help of flowchart: